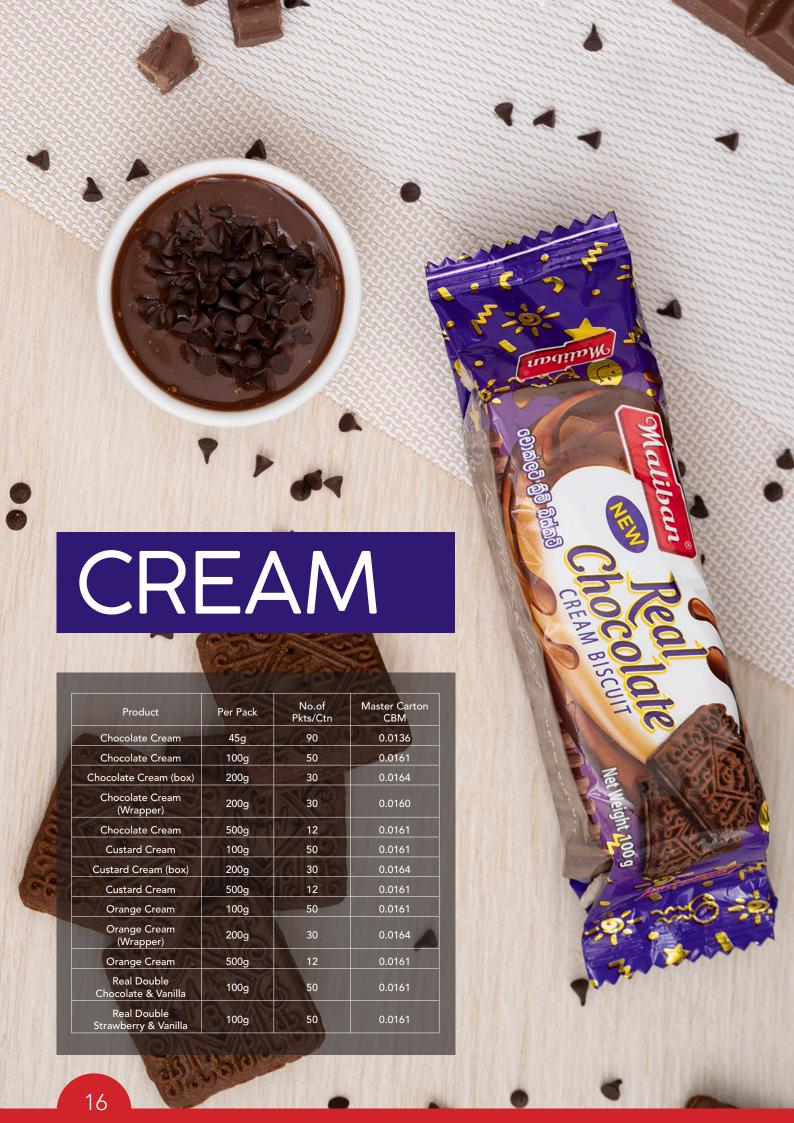

### OUR RANGE OF BISCUITS

Cracker | Cream | Puff Health & Wellness | Sweet | Assortment |

Savoury | Premium

### Chocolate Cream Biscuit

A biscuit with a tantalizing chocolate filling that is made with world's finest cocoa beans