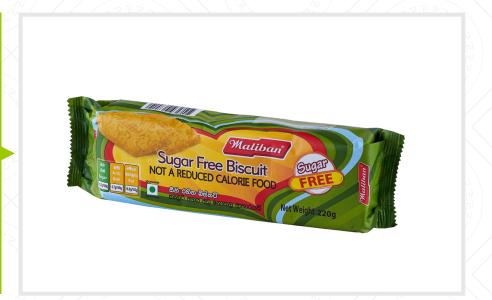

### Sugar Free Biscuit

A guilt-free and sugar-free biscuit for the health conscious