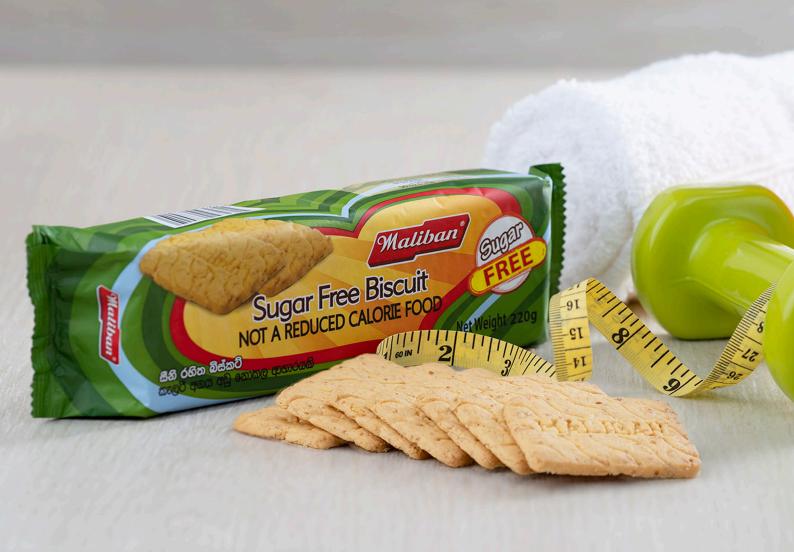

### Sugar Free Biscuit

A guilt-free and sugar-free biscuit for the health conscious