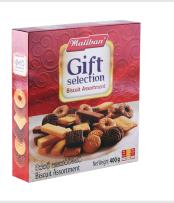

### Gift Selection Biscuit Assortment

A lovely assortment of sweet biscuits with fragrant vanilla, rich chocolate, exotic coconut and soft custard flavours