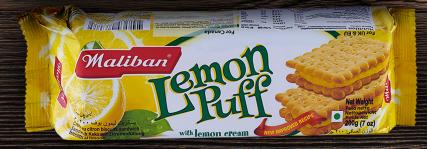

### Lemon Puff

A sweet and sour punch of real lemon cream sandwiched between two soft and flaky biscuits