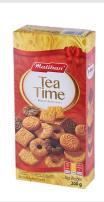

### Tea Time Biscuit Assortment

A delectable assortment of chocolate and vanilla cream filled biscuits