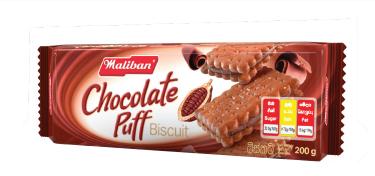

### **Chocolate Puff**

A soft biscuit with a firm crunch and wholesome chocolate filling.