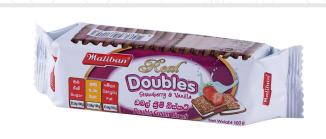

### Real Double Strawberry & Vanilla

A biscuit with the creamy combination of strawberry and vanilla