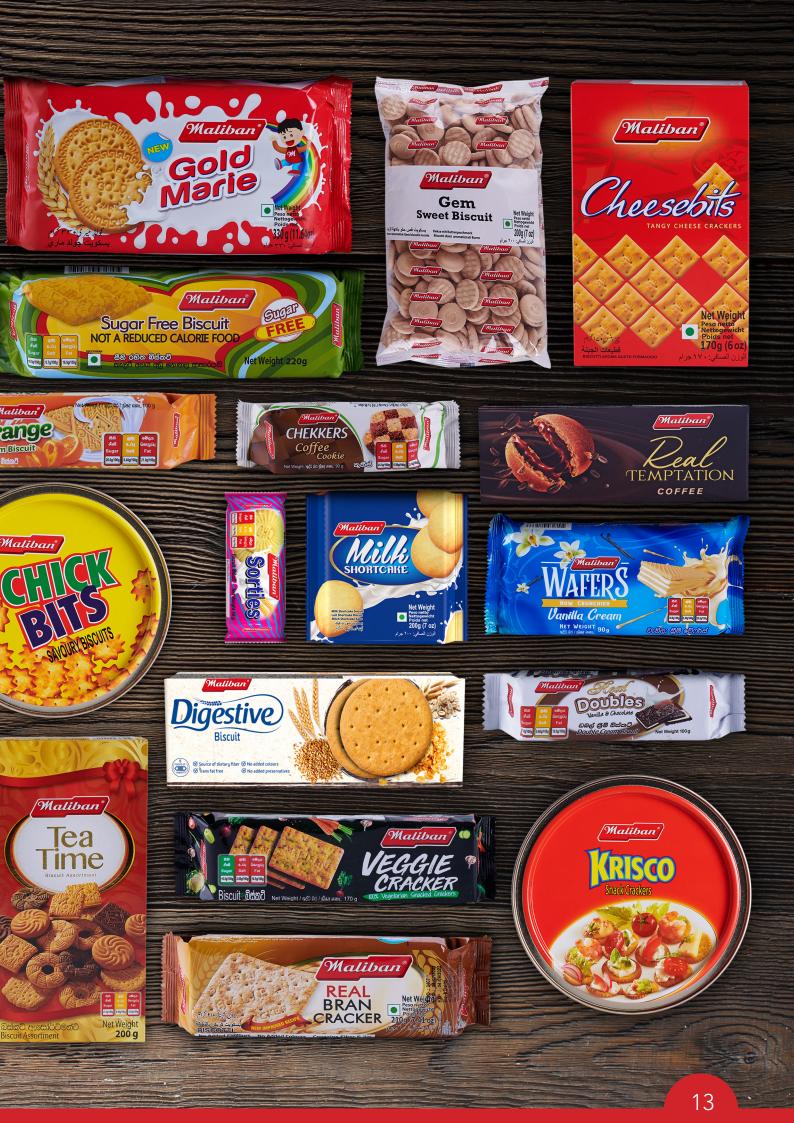

### Smart Cream Cracker

A crispy, crunchy cracker with a milky taste

### Real Bran Crac<u>ker</u>

A crispy cracker that is high in fibre and low in calories.

### **Spicy Crackers**

A spicy and chili flavoured cracker for savoury lovers.

### Veggie Cracker

A 100% vegetarian cracker

### **Cracker Thins**

The crispy and favourful biscuits that tantalize your taste buds with every bite

### Milk Shortcake

A small round biscuit that is bursting with the goodness and taste of milk

### Sorties

A buttery soft and milky biscuit for a light snack

### Gold Marie

A biscuit packed with the wholesome goodness of milk and loads of essential vitamins

### Wafers Vanilla Cream

A unique biscuit with a soft crispy bite full of creamy vanilla taste

### Digestive Cookies

A healthy and tasty option for the hunger pange between meals

### Krisco Snack Cracker

A savoury snack that is fun and exciting

### Cheesebits

Tangy Cheese Crackers

A savoury snack that is made with real cheese

#### **Chick Bits**

A lip-smacking starry shaped savoury snack