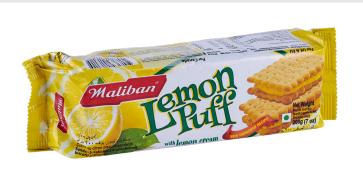

### Lemon Puff

A sweet and sour punch of real lemon cream sandwiched between two soft and flaky biscuits