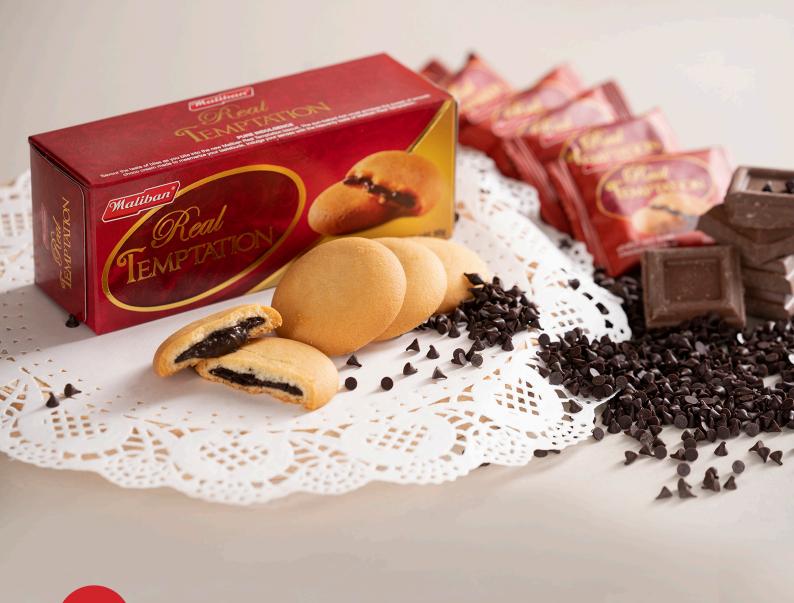

in a savoury snack



# PREMIUM

| Product                    | Per Pack | No.of<br>Pkts/Ctn | Master Carton<br>CBM |
|----------------------------|----------|-------------------|----------------------|
| Real Temptation Chocolate  | 90g      | 24                | 0.0161               |
| Real Temptation Coffee     | 90g      | 24                | 0.0161               |
| Real Temptation - White    | 90g      | 24                | 0.0161               |
| Real Temptation - Hazelnut | 90g      | 24                | 0.0161               |
| Roundies                   | 40g      | 36                | 0.0438               |
| Roundies                   | 100g     | 48                | 0.0648               |
| Imorre                     | 90g      | 18                | 0.0205               |





### **Real Temptation**

A premium biscuit filled with dark chocolate

### **Real Temptation**

A premium biscuit filled with coffee





### **Real Temptation**

A premium biscuit filled with white chocolate

### Real Temptation

A premium biscuit filled with hazelnut





### Zellers Roundies Chocolate Coated Cookies

A chocolate coated cookie

### Zellers Imorre Choco Delight

A center filled chocolate cookie



# HEALTHY

| Product           | Per Pack | No.of<br>Pkts/Ctn | Master Carton<br>CBM |
|-------------------|----------|-------------------|----------------------|
| Sugar Free        | 110g     | 30                | 0.0113               |
| Sugar Free        | 220g     | 30                | 0.0188               |
| Digestive Cookies | 120g     | 18                | 0.01445