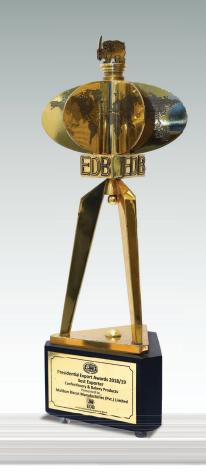

### Maliban honoured with the Best Exporter Award

Maliban, Sri Lanka's most-loved brand has been honoured with the Best Export Award under the confectionery & Bakery Products Category at the 23rd Presidential Export Awards. This prestigious award ceremony organized by the Export Development Board (EDB) under the patronage of H.E Maithripala Sirisena, former president of the Democratic Socialist Republic of Sri Lanka, recognizes local organizations for their contribution to the export sector and thereby to the economic growth of the nation.

This award is a tribute to Maliban's efforts towards export turnover, their yearly growth, ability to diversify into new markets, and to offer more employment opportunities, resulting in the progress of the nation. As an internationally recognized brand, Maliban has received many accolades to its name and is proud to be awarded the highest recognition in the country; a testament to their continuous efforts to raise the bar of excellence in Sri Lanka.