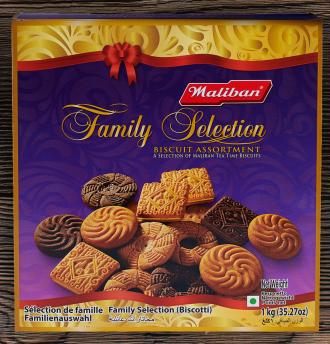

### Family Selection Biscuit Assortment

A delightful selection of Maliban biscuits

MARKET

AUSTRALIA | BAHARAIN | CANADA | CHINA | CYPRUS | FRANCE | GAMBIA | GERMANY | G KUWAIT | LEBANON | MALDIVES | MAURITANIA | MYANMAR | NEW ZEALAND | NORWAY | O SIERRA LEONE | SWEDEN | SWITZERLAND | TURKEY | UNITED KINGDOM | UNITED STATES OF