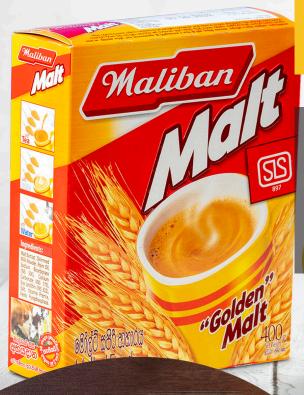

# MILK

| Product                                      | Per Pack | No.of<br>Pkts/Ctn | Master<br>Carton CBM |
|----------------------------------------------|----------|-------------------|----------------------|
| Malt Food Drink Powder<br>400g Foil Pack*36  | 400      | 36                | 0.0408               |
| Malt Food Drink Powder<br>400g Shelf Pack*36 | 400      | 36                | 0.0482               |
| VITAGEN 400g ( Tin )*12                      | 400      | 12                | 0.0268               |
| Non-Fat 400g Shelf Pack*36                   | 400      | 36                | 0.0536               |
|                                              | 1        |                   |                      |

#### Mali

An energy boosting malted food drink powder for and active life