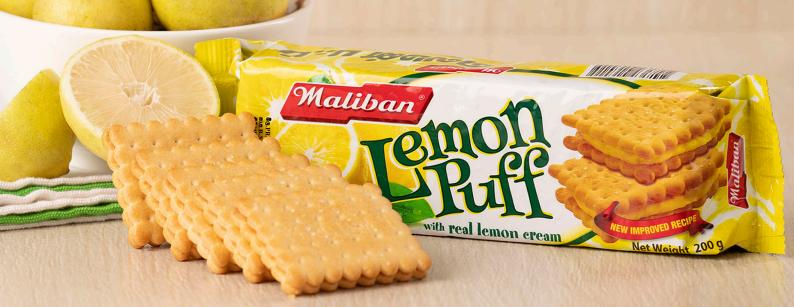

### Lemon Puff

A sweet and sour punch of real lemon cream sandwiched between two soft and flaky biscuits