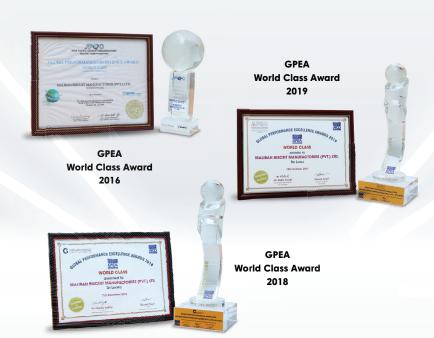

# OUR WORLD-CLASS ACHIEVEMENTS

**GPEA 2016** 

**GPEA 2018** 

**GPEA 2019** 

National Quality Awards

NCE Awards 2020

Presidential Award 2019

### MALIBAN SETS AN INTERNATIONAL RECORD

The only company to win the world class award for its exceptional overall performance for 3 years at the GPEA.

Re-asserting their reputed legacy, Maliban was honoured with the World Class Award for the third year by Asia Pacific Quality Organization (APQO) at the Global Performance Excellence Awards (GPEA) IN 2019. The victory is a repeat of Maliban's historical wins in 2016 and 2018.

This award recognizes the overall performance or excellence in business of organizations in the Asia Pacific region within categories of the best practice, staff retention, overall quality, growth in sales and customer satisfaction.

The GPEA is the only formal international recognition of performance or business excellence. The program is administered by the APQO which is a non-stock, non-profit organization that serves as an umbrella group that brings together all of the leading, quality and professional societies in the Asia Pacific Region.