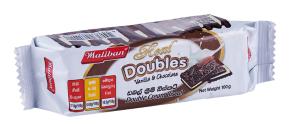

### Real Double Vanilla & Chocolate

A biscuit with the creamy combination of chocolate and vanilla