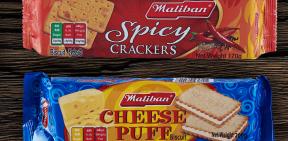

### **Spicy Crackers**

A spicy and chili flavoured cracker for savoury lovers.

### Cheese Puff

The richness of real cheese sandwiched between two crispy biscuits