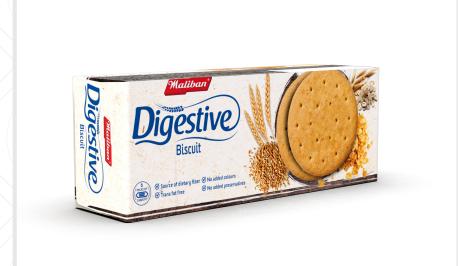

# HEALTHY

| Product           | Per Pack | No.of<br>Pkts/Ctn | Master Carton<br>CBM |
|-------------------|----------|-------------------|----------------------|
| Sugar Free        | 110g     | 30                | 0.0113               |
| Sugar Free        | 220g     | 30                | 0.0188               |
| Digestive Cookies | 120g     | 18                | 0.01445              |

### Digestive Cookies

A healthy and tasty option for the hunger pange between meals