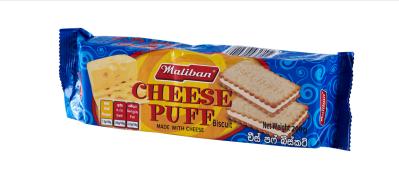

### Cheese Puff

The richness of real cheese sandwiched between two crispy biscuits