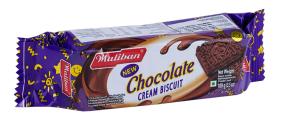

### Chocolate Cream Biscuit

A biscuit with a tantalizing chocolate filling that is made with world's finest cocoa beans