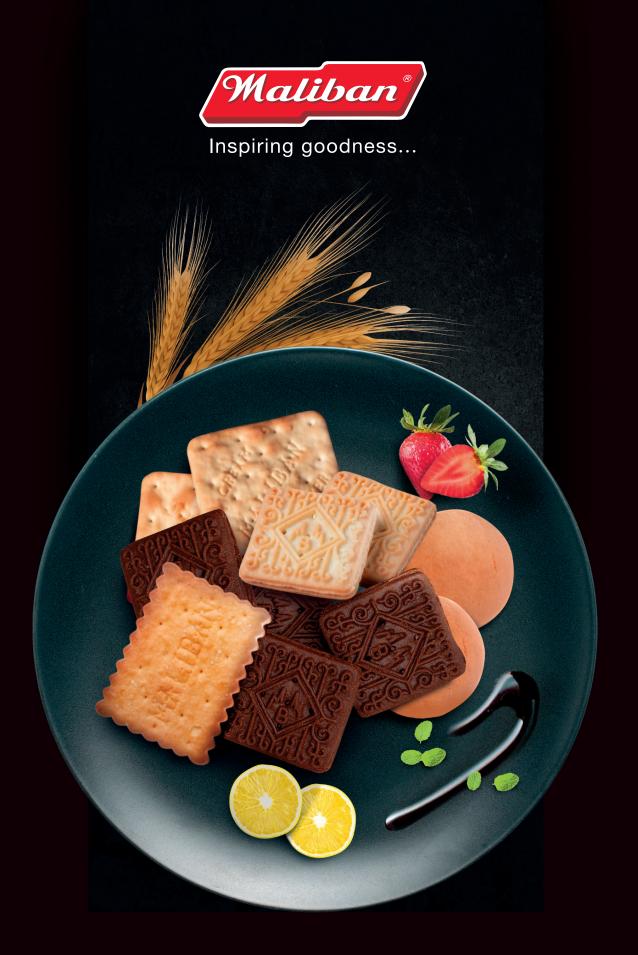

### OUR RANGE OF BISCUITS

Cracker | Cream | Puff Health & Wellness | Sweet | Assortment |

Savoury | Premium

### Smart Cream Cracker

A crispy, crunchy cracker with a milky taste

### Real Bran Crac<u>ker</u>

A crispy cracker that is high in fibre and low in calories.

### **Spicy Crackers**

A spicy and chili flavoured cracker for savoury lovers.

### Veggie Cracker

A 100% vegetarian cracker

### **Cracker Thins**

The crispy and favourful biscuits that tantalize your taste buds with every bite