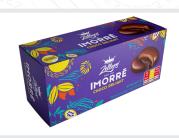

| 0.0161               |
| Real Temptation - Hazelnut | 90g      | 24                | 0.0161               |
| Roundies                   | 40g      | 36                | 0.0438               |
| Roundies                   | 100g     | 48                | 0.0648               |
| Imorre                     | 90g      | 18                | 0.0205               |





### **Real Temptation**

A premium biscuit filled with dark chocolate

### **Real Temptation**

A premium biscuit filled with coffee





### **Real Temptation**

A premium biscuit filled with white chocolate

### Real Temptation

A premium biscuit filled with hazelnut





### Zellers Roundies Chocolate Coated Cookies

A chocolate coated cookie

### Zellers Imorre Choco Delight

A center filled chocolate cookie



# HEALTHY

| Product           | Per Pack | No.of<br>Pkts/Ctn | Master Carton<br>CBM |
|-------------------|----------|-------------------|----------------------|
| Sugar Free        | 110g     | 30                | 0.0113               |
| Sugar Free        | 220g     | 30                | 0.0188               |
| Digestive Cookies | 120g     | 18                | 0.01445              |



### Sugar Free Biscuit

A guilt-free and sugar-free biscuit for the health conscious





### Digestive Cookies

A healthy and tasty option for the hunger pange between meals



# MILK

| Product                                      | Per Pack | No.of<br>Pkts/Ctn | Master<br>Carton CBM |
|----------------------------------------------|----------|-------------------|----------------------|
| Malt Food