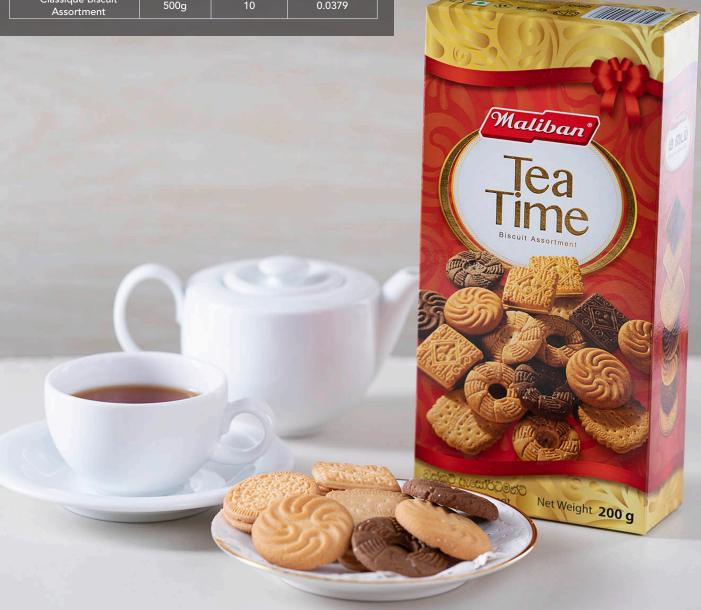

## ASSORTMENT

| Product                         | Per Pack | No.of<br>Pkts/Ctn | Master Carton<br>CBM |
|---------------------------------|----------|-------------------|----------------------|
| Family Selection                | 1kg      | 6                 | 0.0414               |
| Tea Time Assortment             | 200g     | 15                | 0.0319               |
| Gift Selection                  | 400g     | 10                | 0.0374               |
| Classique Biscuit<br>Assortment | 500g     | 10                | 0.0379               |
|                                 |          |                   |                      |

### Tea Time Biscuit Assortment

A delectable assortment of chocolate and vanilla cream filled biscuits