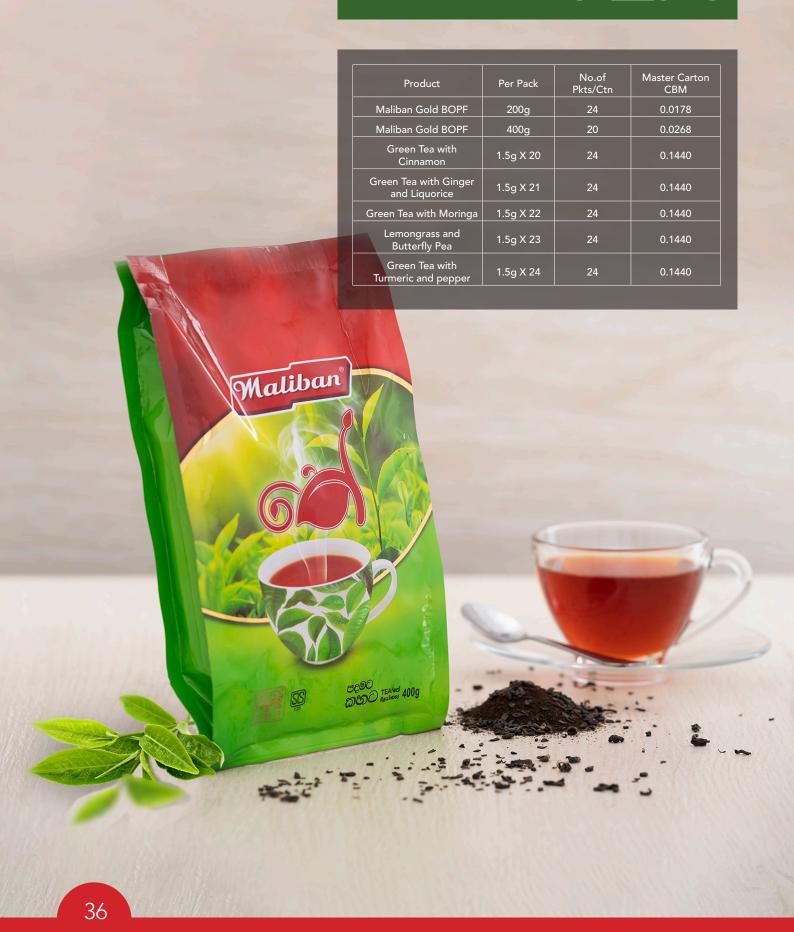

### Ceylon Green Tea (Cinnamon)

Ceylon green tea infused with the perfect mix of the sweet warmth of Ceylon cinnamon

### Ceylon Green Tea (Ginger & Liquorice)

An ideal mix of zesty, warm and bittersweet abound in this brew which combines green tea, ginger and liquorice expertly

### Ceylon Green Tea (Moringa)

A smooth encounter with freshness and the earthy tones of moringa pervades your senses in this green tea infusion

### Ceylon Green Tea (Lemongrass & Butterfly Pea)

A spritely hit of lemongrass and the herbaceousness of butterfly pea flowers is combined in this refreshing green tea infusion

### Ceylon Green Tea (Turmeric & Pepper)

Delicate hints of turmeric and heat of pepper are the invigorating taste notes in this collaborative brew of green